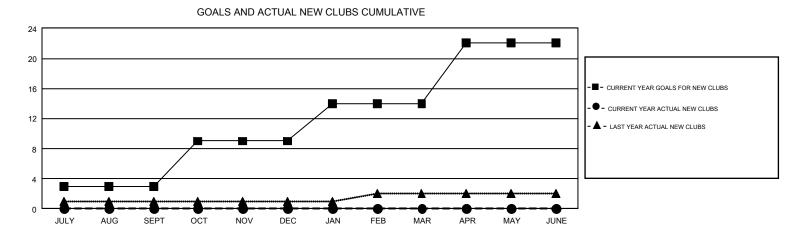

## GMT Constitutional Area 1, Group H

REPORT DOES NOT INCLUDE CLUBS IN UNDISTRICTED AREAS.

| Clubs                 |               |           |               | Members               |                           |                         |                                                    |  |
|-----------------------|---------------|-----------|---------------|-----------------------|---------------------------|-------------------------|----------------------------------------------------|--|
| RESULTS FOR 2019-2020 |               |           |               | RESULTS FOR 2019-2020 |                           |                         |                                                    |  |
| QUARTER               | NEW CLUB GOAL | NEW CLUBS | DROPPED CLUBS | QUARTER               | MEMBER GROWTH NET<br>GOAL | MEMBER GROWTH<br>ACTUAL | DROPPED<br>MEMBERS ACTUAL<br>(including transfers) |  |
| JULY/AUG/SEPT         | 3             | 0         | 3             | JULY/AUG/SEPT         | 196                       | 256                     | 320                                                |  |
| OCT/NOV/DEC           | 6             | 0         | 0             | OCT/NOV/DEC           | 223                       | 84                      | 72                                                 |  |
| JAN/FEB/MAR           | 5             | 0         | 0             | JAN/FEB/MAR           | 216                       | 0                       | 0                                                  |  |
| APR/MAY/JUNE          | 8             | 0         | 0             | APR/MAY/JUNE          | 231                       | 0                       | 0                                                  |  |