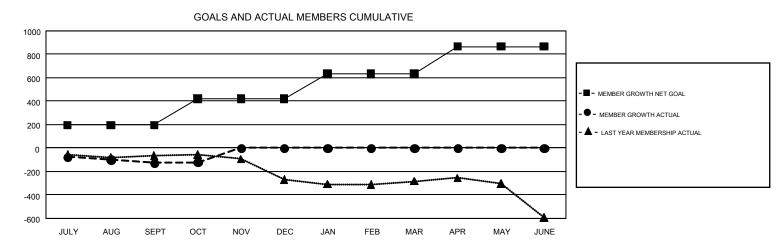

## GMT Constitutional Area 1, Group H

REPORT DOES NOT INCLUDE CLUBS IN UNDISTRICTED AREAS.

| Clubs                 |               |           |               | Members               |                           |                         |                                                    |  |
|-----------------------|---------------|-----------|---------------|-----------------------|---------------------------|-------------------------|----------------------------------------------------|--|
| RESULTS FOR 2019-2020 |               |           |               | RESULTS FOR 2019-2020 |                           |                         |                                                    |  |
| QUARTER               | NEW CLUB GOAL | NEW CLUBS | DROPPED CLUBS | QUARTER               | MEMBER GROWTH NET<br>GOAL | MEMBER GROWTH<br>ACTUAL | DROPPED<br>MEMBERS ACTUAL<br>(including transfers) |  |
| JULY/AUG/SEPT         | 3             | 0         | 3             | JULY/AUG/SEPT         | 196                       | 256                     | 320                                                |  |
| OCT/NOV/DEC           | 6             | 0         | 0             | OCT/NOV/DEC           | 223                       | 84                      | 72                                                 |  |
| JAN/FEB/MAR           | 5             | 0         | 0             | JAN/FEB/MAR           | 216                       | 0                       | 0                                                  |  |
| APR/MAY/JUNE          | 8             | 0         | 0             | APR/MAY/JUNE          | 231                       | 0                       | 0                                                  |  |